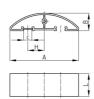

| Order Number | Α  | В  | С  | Н  | L   |
|--------------|----|----|----|----|-----|
|              | mm | mm | mm | mm | mm  |
| KBKBD 50 cm  | 90 | 11 | 11 | 24 | 50  |
| KBKBD 100 cm | 90 | 11 | 11 | 24 | 100 |