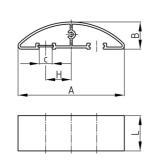

| Order Number | Α  | В  | С  | Н  | L   |
|--------------|----|----|----|----|-----|
|              | mm | mm | mm | mm | mm  |
| KBKBD 50 cm  | 90 | 11 | 11 | 24 | 50  |
| KBKBD 100 cm | 90 | 11 | 11 | 24 | 100 |