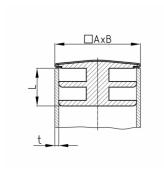

### Product Group CRTM

Sight plugs with chrome-/nickel-coloured metal cover for rectangular tubes

#### **Product information**

- · Chrome-/nickel-coloured metal cover:
- The metal cover features normally has some play to the plug.
- The metal cover is conditionally scratch-resistant and is not considered to be high-gloss nickel-plated.
- The metal cover has limited corrosion resistance (outdoor application + humidity).
- \* )= The plug can also be used from a wall thickness of 1 mm. We recommend checking this before installation.
- \*\* ) = The plug can also be used up to a wall thickness of 2 mm. We recommend checking this before installation.

| Order Number  | Α  | В  | L  | t     |
|---------------|----|----|----|-------|
|               | mm | mm | mm | mm    |
| CRTM 20x10    | 20 | 10 | 10 | 1-1,5 |
| CRTM 20x15 ** | 20 | 15 | 10 | 1-1,5 |
| CRTM 30x15 *  | 30 | 15 | 10 | 1,5-2 |
| CRTM 40x20 *  | 40 | 20 | 11 | 1,5-2 |