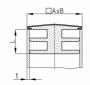

### Product Group CRTM

Sight plugs with chrome-/nickel-coloured metal cover for rectangular tubes

#### **Product information**

- · Chrome-/nickel-coloured metal cover:
- The metal cover features normally has some play to the plug.
- The metal cover is conditionally scratch-resistant and is not considered to be high-gloss nickel-plated.
- The metal cover has limited corrosion resistance (outdoor application + humidity).
- \* )= The plug can also be used from a wall thickness of 1 mm. We recommend checking this before installation.
- \*\* ) = The plug can also be used up to a wall thickness of 2 mm. We recommend checking this before installation.

| Order Number  | Α  | В  | L  | t     |
|---------------|----|----|----|-------|
|               | mm | mm | mm | mm    |
| CRTM 20x10    | 20 | 10 | 10 | 1-1,5 |
| CRTM 20x15 ** | 20 | 15 | 10 | 1-1,5 |
| CRTM 30x15 *  | 30 | 15 | 10 | 1,5-2 |
| CRTM 40x20 *  | 40 | 20 | 11 | 1,5-2 |