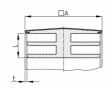

### Product Group

**CQM** 

Sight plugs with chrome-/nickel-coloured metal cover for square tubes

| Order Number | Α  | L  | t      |
|--------------|----|----|--------|
|              | mm | mm | mm     |
| CQM 16       | 16 | 9  | 1,5(2) |
| CQM 18       | 18 | 9  | 1,5-2  |
| CQM 20       | 20 | 10 | 1,5-2  |
| CQM 25       | 25 | 10 | 1,5-2  |
| CQM 30 *     | 30 | 10 | 1,5-2  |
| CQM 35 *     | 35 | 12 | 1,5-2  |
| CQM 40 *     | 40 | 12 | 1,5-2  |