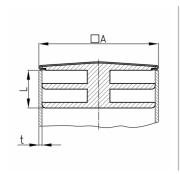

### Product Group

**CQM** 

Sight plugs with chrome-/nickel-coloured metal cover for square tubes

| Order Number | Α  | L  | t      |
|--------------|----|----|--------|
|              | mm | mm | mm     |
| CQM 16       | 16 | 9  | 1,5(2) |
| CQM 18       | 18 | 9  | 1,5-2  |
| CQM 20       | 20 | 10 | 1,5-2  |
| CQM 25       | 25 | 10 | 1,5-2  |
| CQM 30 *     | 30 | 10 | 1,5-2  |
| CQM 35 *     | 35 | 12 | 1,5-2  |
| CQM 40 *     | 40 | 12 | 1,5-2  |