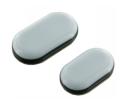

### Product Group 1

UG/OV

Oval universal PTFE glides, self-adhesivehesive

#### **Standard Colours**

grey

#### Material

- Base body: rubber / EVAC
- Slide base: Polytetrafluorethylene (PTFE)
- · acrylate adhesive